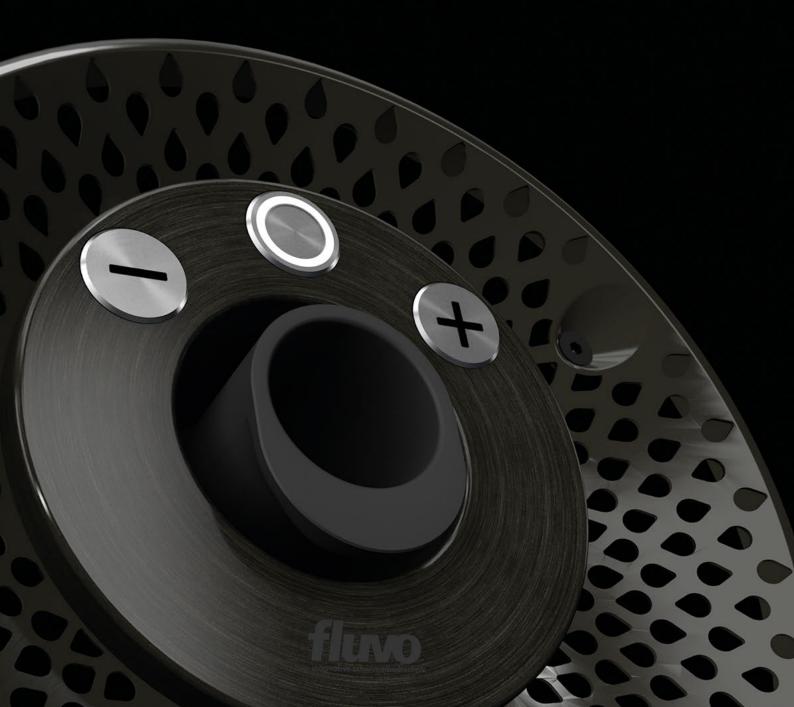

fluvo® deliberately uses black. This creates a clear, distinct, and quickly identifiable design language that presents massage jets, counter-current systems, and LED underwater spotlights in a completely new context.

# fluvo® Counter Current Systems XANAS® and X.jet

### The Black Diamond Line from fluvo<sup>®</sup> at a glance:

- Innovative surface finishing with exceptional hardness and scratch resistance.
- Clear elegant design, and exceptional feel.
- Available for counter-current systems XANAS®, XANAS® Q-Line, and X-jet, luchs® underwater spotlights, as well as hydro-massage jets from the compact and Q-Line series.
- Of course, the Black Diamond Line can also be controlled with the myfluvo® app. Creating individual training and massage programs has become a "musthave" for fluvo® customers and is now an indispensable part of pool enjoyment.