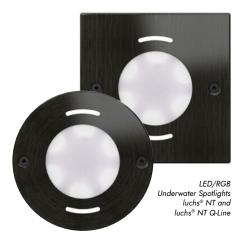

fluvo® deliberately uses black. This creates a clear, distinct, and quickly identifiable design language that presents massage jets, counter-current systems, and LED underwater spotlights in a completely new context.

### The Black Diamond Line from fluvo<sup>®</sup> at a glance:

- Innovative surface finishing with exceptional hardness and scratch resistance.
- Clear elegant design, and exceptional feel.
- Available for counter-current systems XANAS®, XANAS® Q-Line, and X-jet, luchs® underwater spotlights, as well as hydro-massage jets from the compact and Q-Line series.
- Of course, the Black Diamond Line can also be controlled with the myfluvo® app. Creating individual training and massage programs has become a "musthave" for fluvo® customers and is now an indispensable part of pool enjoyment.