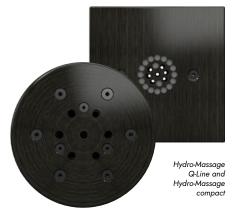

### The Black Diamond Line from fluvo<sup>®</sup> at a glance:

- Innovative surface finishing with exceptional hardness and scratch resistance.
- Clear elegant design, and exceptional feel.
- Available for counter-current systems XANAS®, XANAS® Q-Line, and X-jet, luchs® underwater spotlights, as well as hydro-massage jets from the compact and Q-Line series.
- Of course, the Black Diamond Line can also be controlled with the myfluvo® app. Creating individual training and massage programs has become a "musthave" for fluvo® customers and is now an indispensable part of pool enjoyment.