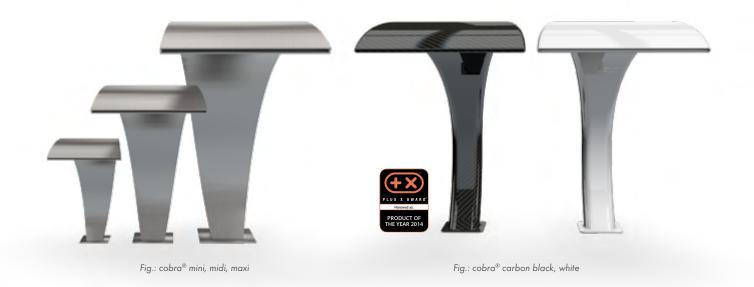

cobra® water curtains are made of high-quality stainless steel or of the high-tech material carbon. The cobra® carbon is extremely robust and corrosion-resistant and can be produced in any colour. Or in premium quality: black – with visible carbon.

#### TECHNICAL DATA

▶ Height: cobra® carbon: 800 mm

cobra® maxi: 800 mm cobra® midi: 600 mm cobra® mini: 400 mm

- Suitable for all pool types and retro-fitting
- Safety and conformity with international regulations and standards

#### **STAINLESS STEEL OR CARBON - YOUR CHOICE**