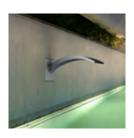

# COBRA® WALL MOUNTING

No space on the pool edge? The water curtain cobra® in stainless steel is also available for wall mounting.

## SET COLOUR ACCENTS

cobra® carbon water curtains are available in different RAL colours upon request.