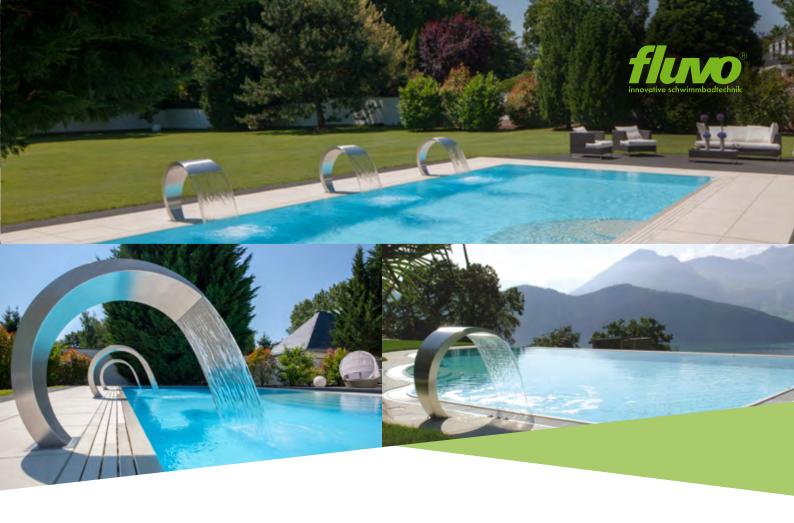

#### fluvo® - THE WORLD OF SWIMMING POOL WATER FEATURES

Our **fluvo**® products transform swimming pools into bubbling adventure oases. Counter current systems, hydro-massage, water curtain systems and air bubble systems, but also the latest LED technology are used with water, light and air inspiring effects to simulate mother nature. In order to comply with our

high quality standards our products are developed, designed and manufactured at our plant in Tübingen, Germany. Our customers can expect from the *fluvo*® brand the extraordinary: highest quality materials and excellent workmanship guarantee maximum quality and durability.