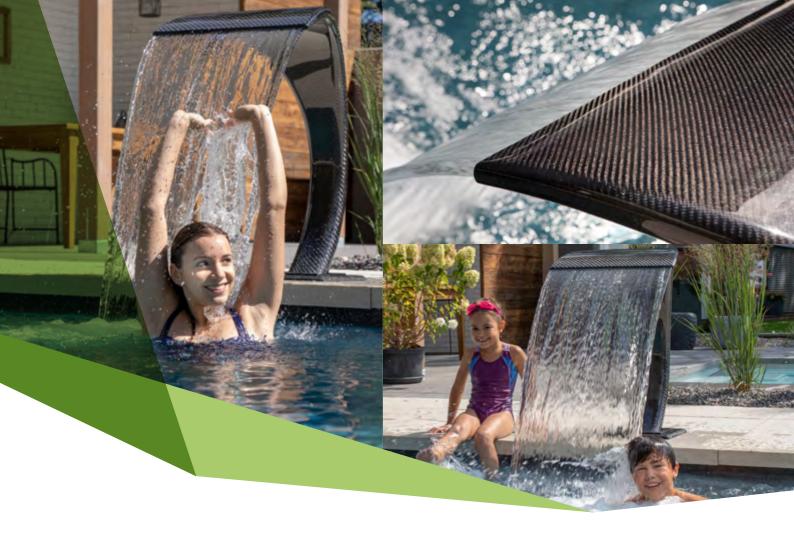

### Visual highlights

cobra® water curtains are the visual highlight at the pool. However, they do not only enrich your bathing landscape visually and acoustically. The massage of the powerful gush of water on the upper body, neck and shoulders ensures a pleasant and effective massage effect.

Decades of experience in the development and perfecting of water curtain systems are behind the perfect *fluvo®* veil. Each model has its own shape, volume and a precisely calculated waterfall. We have optimized our products down to the smallest detail, so that you can enjoy the most beautiful moments by and in the pool at any time.