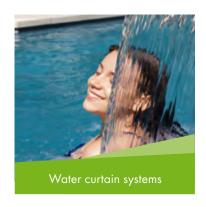

### Visual highlights

cobra® water curtains are the visual highlight at the pool. However, they do not only enrich your bathing landscape visually and acoustically. The massage of the powerful gush of water on the upper body, neck and shoulders ensures a pleasant and effective massage effect.

Decades of experience in the development and perfecting of water curtain systems are behind the perfect *fluvo®* veil. Each model has its own shape, volume and a precisely calculated waterfall. We have optimized our products down to the smallest detail, so that you can enjoy the most beautiful moments by and in the pool at any time.