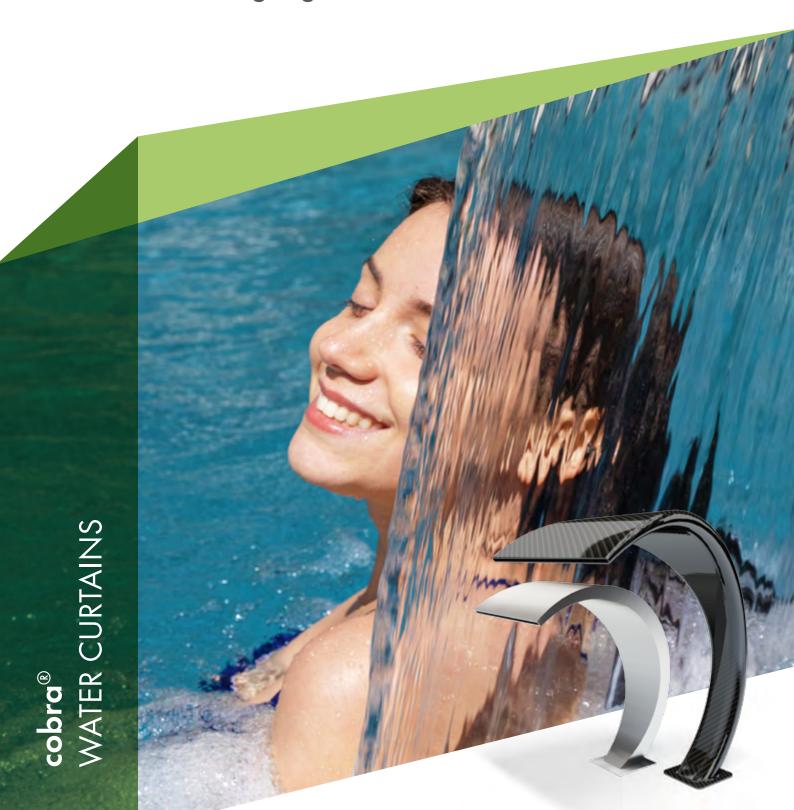

### Visual highlights

cobra® water curtains are the visual highlight at the pool. However, they do not only enrich your bathing landscape visually and acoustically. The massage of the powerful gush of water on the upper body, neck and shoulders ensures a pleasant and effective massage effect.

cobra® water curtains are made of high-quality stainless steel or of the high-tech material carbon. The cobra® carbon is extremely robust and corrosion-resistant and can be produced in any colour. Or in premium quality: black – with visible carbon.